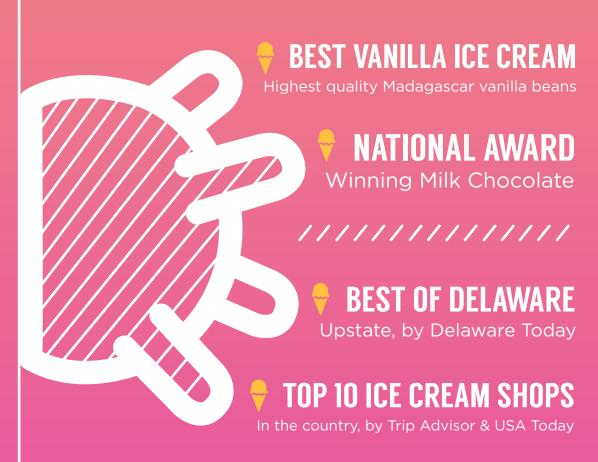

### why choose

# HOMEMADE

ICE CREAM?

## IT'S LOCAL!

MADE IN DELAWARE

established

Specially Bred & Raised

# RANGE

### JERSEY COWS

ACTIVE COW = HAPPY COW

**NO HORMONES** 



More BUTTERFAT & CALCIUM than milk from a regular dairy cow!

Producing Creamier, RICHER, SMOOTHER,

NATIONAL AWARD WINNING ICE CREAM



#### It's a process!

Jersey Cows produce the highest average percent of milk solids, a combination of butterfat and protein.



Cows are grazed on pasture and moved daily to new paddocks full of fresh grass, allowing old paddocks time to regrow.



This ice cream is so fresh, it was grass last week! It is produced in small batches, ensuring higest quality from cow to cone.